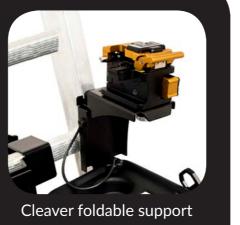

#### Standard package

- 1. Cleaver mounting system
- 2. 2 x Tool holster
- 3. Ladder bracket
- 4. Belt
- 5. Shoulder belt
- 6. FO Cleaner