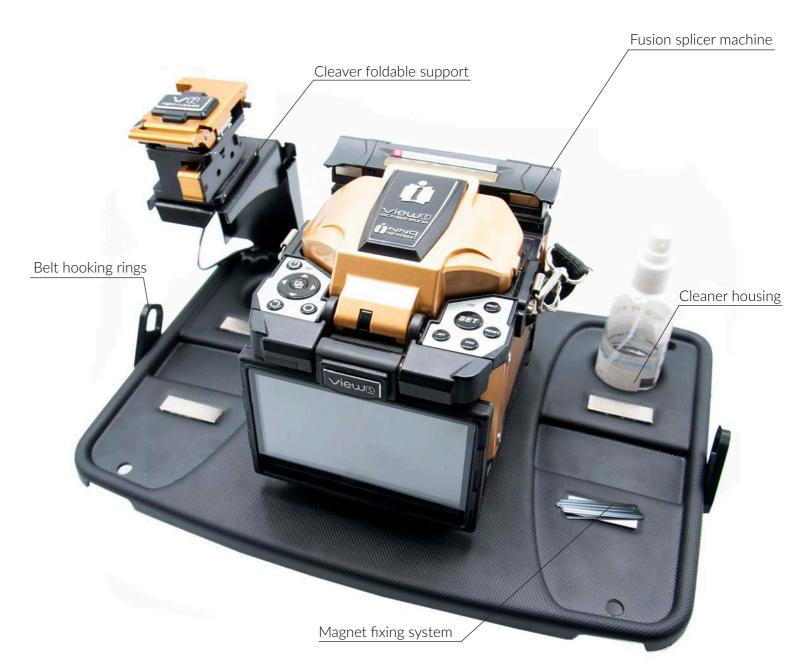

### **Technical Specifications**

**Width**: 372 mm (14.65 inches) **Depth**: 260 mm (10.24 inches)

Material: ABS

Applicable splicers: Main models available on the market Applicable cleavers: Main models available on the market

#### Standard package

- 1. Cleaver mounting system
- 2. 2 x Tool holster
- 3. Ladder bracket
- 4. Belt
- 5. Shoulder belt
- 6. FO Cleaner