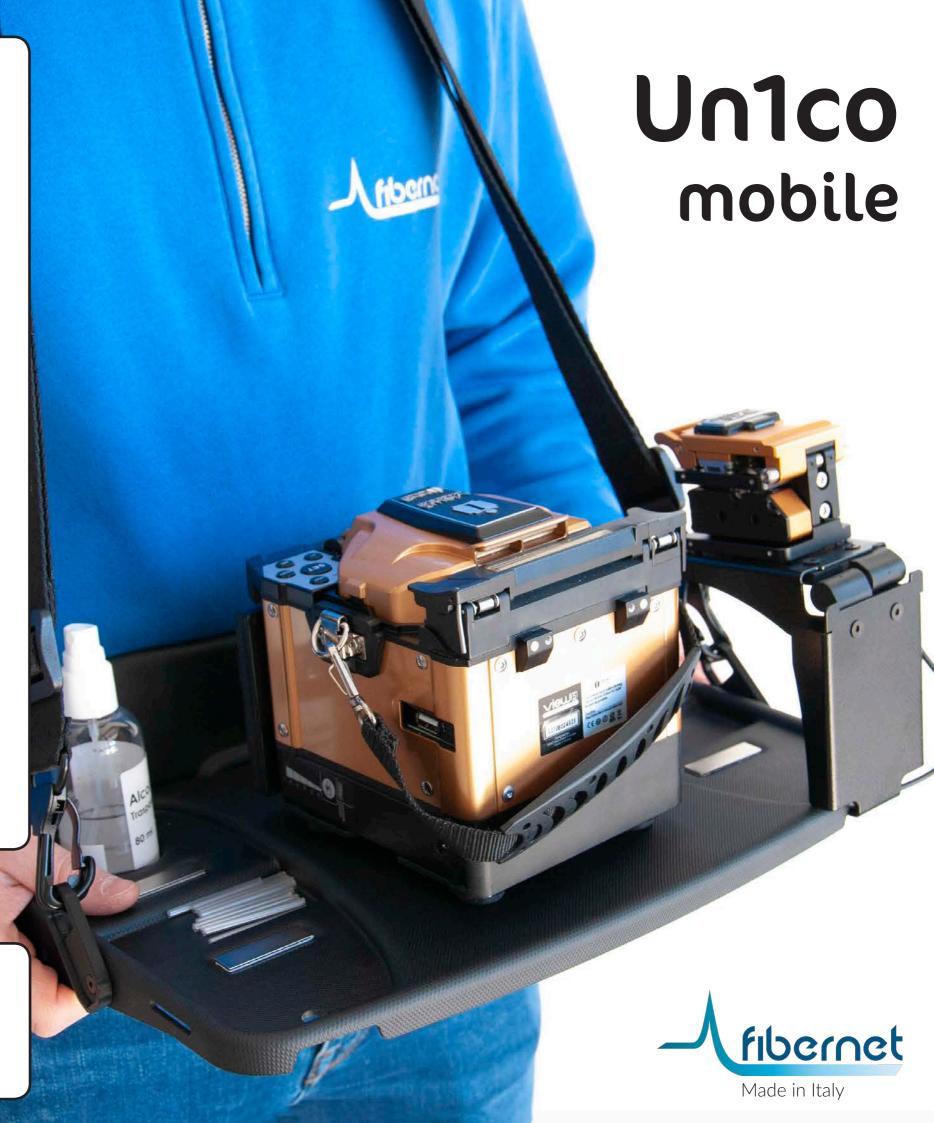

### **Technical Specifications**





**Width**: 372 mm (14.65 inches) **Depth**: 260 mm (10.24 inches)

Material: ABS

Applicable splicers: Main models available on the market Applicable cleavers: Main models available on the market

#### Standard package



- 1. Cleaver mounting system
- 2. 2 x Tool holster
- 3. Ladder bracket
- 4. Belt
- 5. Shoulder belt
- 6. FO Cleaner

## Contact Us

Via degli Olmetti 18, 00060, Formello (RM) Italy tel. +39 06 90405039 fax +39 06 90409266

www.fibernet.it

Distributed by



Un1co-

Work **safe**,

in every **situation** 

# mobile



## Un1co mobile's benefits







Time saving







DETAILS

Ladder mounting system





Everything you need,

everywhere you want