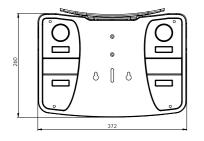

### **Technical Specifications**

**Width**: 372 mm (14.65 inches) **Depth**: 260 mm (10.24 inches)

Material: ABS

Applicable splicers: Main models available on the market Applicable cleavers: Main models available on the market