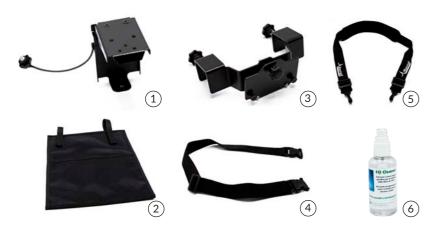

#### Standard package

- 1. Cleaver mounting system
- 2. 2 x Tool holster
- 3. Ladder bracket
- 4. Belt
- 5. Shoulder belt
- 6. FO Cleaner