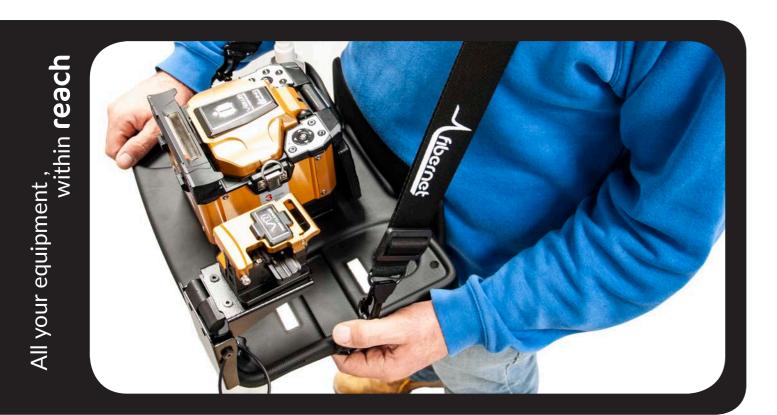

#### Standard package

- 1. Cleaver mounting system
- 2. 2 x Tool holster
- 3. Ladder bracket
- 4. Belt
- 5. Shoulder belt
- 6. FO Cleaner