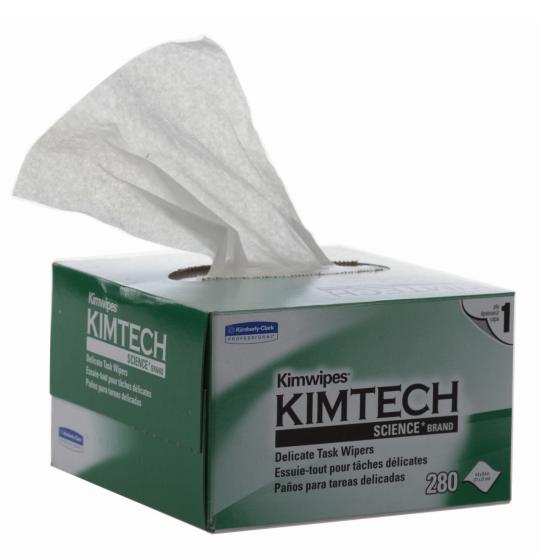

## DRY WIPES

White / Blanc / Weiß / Wit / Bianco / Blanco / Branco / Hvid Non-abrasive They do not leave any 7552 Antistatic residue

280

KIMTECH Science

ciedoeken / Salviette di Precisione / Paños de Precision / os de Precisão / Precision Klude

## **DRY** WIPES

Dry tissues, suitable for cleaning the optical fiber which must be prepared for processing. They do not leave any residue and are antistatic, so as to maximize their efficiency.

## TECHNICAL SPECIFICATIONS

| COLOR            | White          |
|------------------|----------------|
| MATERIAL         | Paper          |
| LAYERS           | Single-layer   |
| QUANTITY         | 280 per pack   |
| CLOTH DIMENSIONS | 11 x 21 cm     |
| PACK DIMENSIONS  | 12 x 12 x 7 cm |