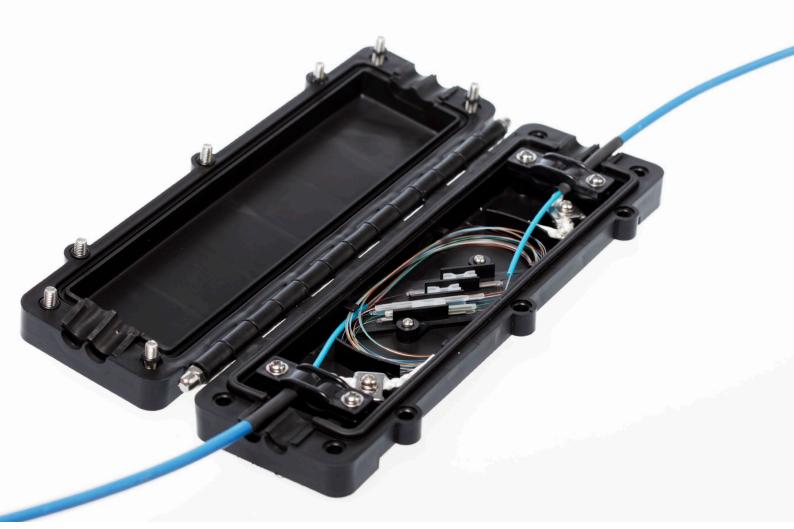

## **IN LINE** 12 F.O. CLOSURE

With extremely compact dimensions, these in-line closuress have a sealed structure with integrated gasket, designed for the protection of 12 fiber optic splices.

## TECHNICAL SPECIFICATIONS

| DIMENSIONS              | 105 x 300 x 80 mm |
|-------------------------|-------------------|
| CABLE INPUTS            | 2                 |
| CABLE OUTPUTS           | 2                 |
| INPUT / OUTPUT DIAMETER | max Ø 10 mm       |
| JUNCTION BOARD CAPACITY | 12                |
| MATERIAL                | MPP               |
| COLOR                   | Black             |
| OPERATING TEMPERATURE   | -20 ÷ +55 °C      |