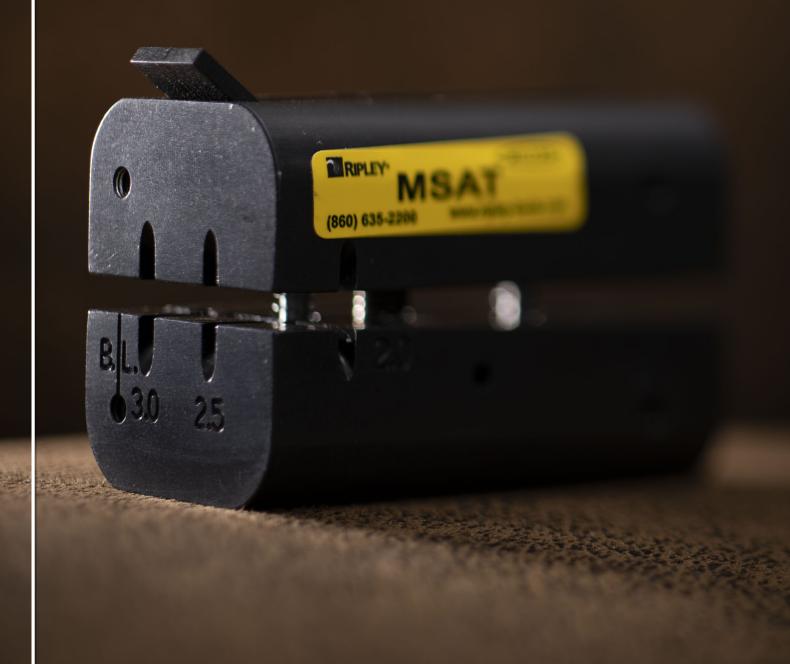

# MILLER MID-SPAN ACCESS TOOL MSAT

Accurately calibrated blades
Spring opening and closing system
Workable tubes diameter: 2-2.5-3 mm

## MILLER MID-SPAN ACCESS TOOL MSAT

The MSAT longitudinal STRIPPER is used for the longitudinal opening of the tubes contained in loose cables and in tapping fibers activities . The blades provided to work 2, 2.5 and 3.0 mm cables

#### **SPECIFICATIONS**

| TUBE DIAMETER | 2.0 - 2.5 - 3.0 mm      |
|---------------|-------------------------|
| MATERIAL      | metal                   |
| BLADE         | Steel – Interchangeable |
| LENGTH        | 63.5 mm                 |
| WEIGHT        | 226.7 gr                |