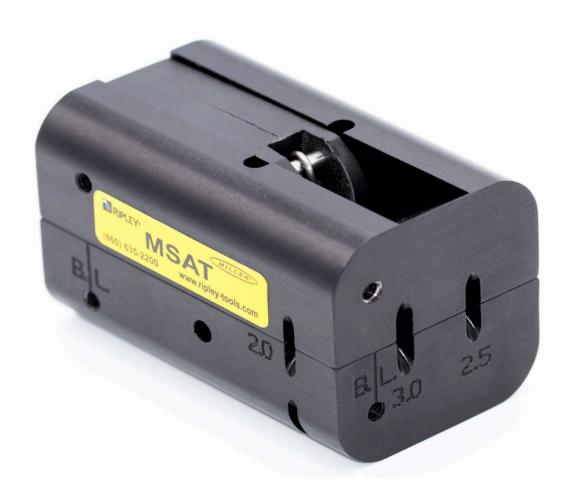

# MILLER MID-SPAN ACCESS TOOL MSAT

Accurately calibrated blades
Spring opening and closing system
Workable tubes diameter: 2-2.5-3 mm

## MILLER MID-SPAN ACCESS TOOL MSAT

The MSAT longitudinal STRIPPER is used for the longitudinal opening of the tubes contained in loose cables and in tapping fibers activities . The blades provided to work 2, 2.5 and 3.0 mm cables

#### **SPECIFICATIONS**

| TUBE DIAMETER | 2.0 - 2.5 - 3.0 mm      |
|---------------|-------------------------|
| MATERIAL      | metal                   |
| BLADE         | Steel – Interchangeable |
| LENGTH        | 63.5 mm                 |
| WEIGHT        | 226.7 gr                |