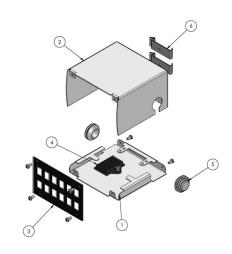

1 - Base

- 2 Cover
- **3 -** Front panel
- 4 Compact 12 FO port holder
- 5 Cable gland
- 6 Fastening clip for DIN bar

Head office: Via degli Olmetti,18 – 00060 Formello (RM) Share capital: € 100.000,00 - VAT: 06557181002 Ph. +39 06 90405039, +39 06 90400349 – Fax +39 06 90409266 www.fibernet.it - info@fibernet.it