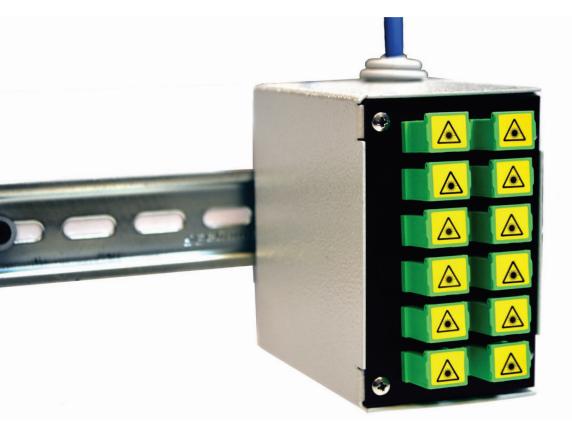

## MINIBOX DIN RAIL

Entirely made in steel, the optical box is suitable for installation on a DIN bar. It has a capacity of 12 connections with adapter without flange - available separately - SC simplex with shutter, LC duplex, ST or FC.

## TECHNICAL SPECIFICATIONS

| MATERIAL         | Galvanized steel                |                               |
|------------------|---------------------------------|-------------------------------|
| DIMENSIONS       | 95 x 96 x 61 mm                 |                               |
| CABLE INPUTS     | 2                               |                               |
| MAXIMUM CAPACITY | 12 positions SC simplex         |                               |
| JOINT HOLDER     | Capacity up to 12 joints        |                               |
| JOINT DIMENSION  | Ø 2,5 mm                        |                               |
| FRONT            | SC simplex<br>LC duplex         | FC<br>ST                      |
| COLOR            | Base and cover Gray<br>RAL 7035 | Black front panel<br>RAL 9005 |