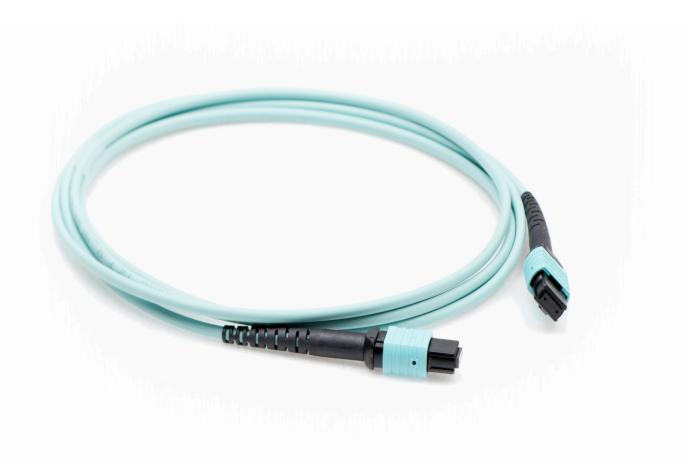

# TRUNK MTP/MPO

Cables with 12 or 24 optical fibers, connectorized on both sides with MTP / MPO, male or female according to the customer's request. They are available both single-mode and multi-mode fibers

### PRODUCT DETAILS