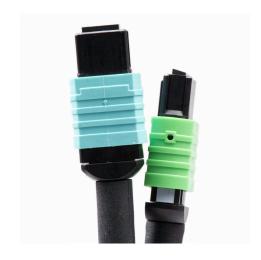

# TRUNK MTP/MPO

Cables with 12 or 24 optical fibers, connectorized on both sides with MTP / MPO, male or female according to the customer's request. They are available both single-mode and multi-mode fibers

### PRODUCT DETAILS