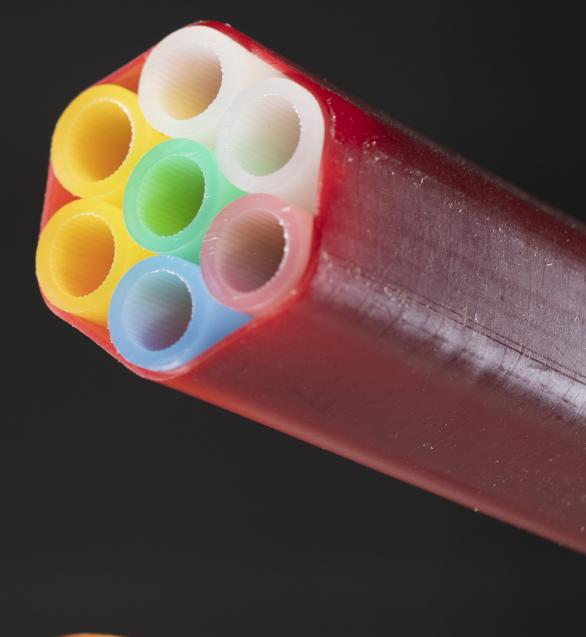

# BUNDLE

 $7 \times 10/14$ 

Resistant and compact
Suitable for blowing cables
Colored bands for quick identification

entral

Cente

## **BUNDLE** 7 × 10/14

The box with 2 units is used for the distribution of optical fibers, in outdoor cabling activities, towards homes. It has an IP68 protection rating and it is suitable for underground installation.

### **SPECIFICATIONS**

| EXTERNAL DIAMETER            | 14 mm                                            |            |
|------------------------------|--------------------------------------------------|------------|
| INTERNAL DIAMETER            | 10 mm                                            |            |
| THICKNESS                    | 2,00 mm                                          |            |
| THICKNESS OF EXTERNAL SHEATH | Min 0,4 mm                                       | Max 0,6 mm |
| MATERIAL                     | PE-HD                                            |            |
| COLORS                       | For Open Fiber, FlashFiber and Infratel networks |            |
| BREAKING TRACTION LOAD       | >20 MPa                                          |            |
| STRENGTH AT BREAK            | >500%                                            |            |
| SOFTENING TEMPERATURE        | >120 °C                                          |            |
| DENSITY                      | > 940 kg/m3                                      |            |
| STANDARD PACKING             | 1000 m                                           |            |