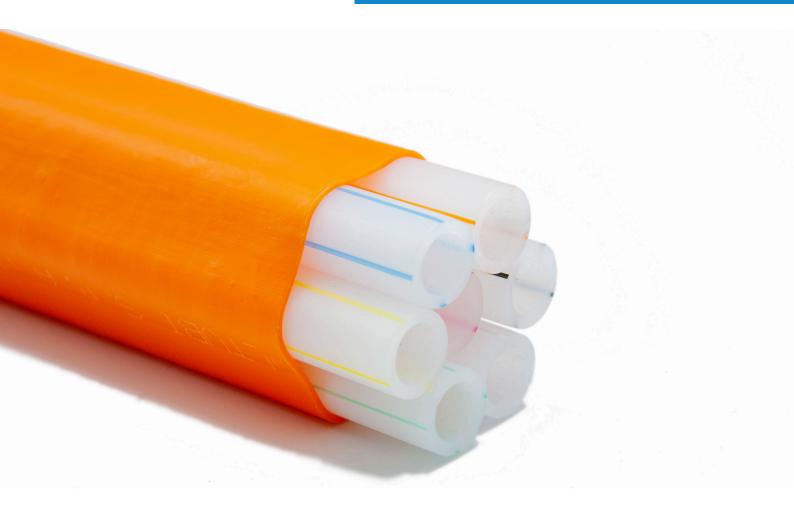

# BUNDLE

 $7 \times 10/14$ 

Resistant and compact
Suitable for blowing cables
Colored bands for quick identification

entral

Cente

## **BUNDLE** 7 × 10/14

The box with 2 units is used for the distribution of optical fibers, in outdoor cabling activities, towards homes. It has an IP68 protection rating and it is suitable for underground installation.