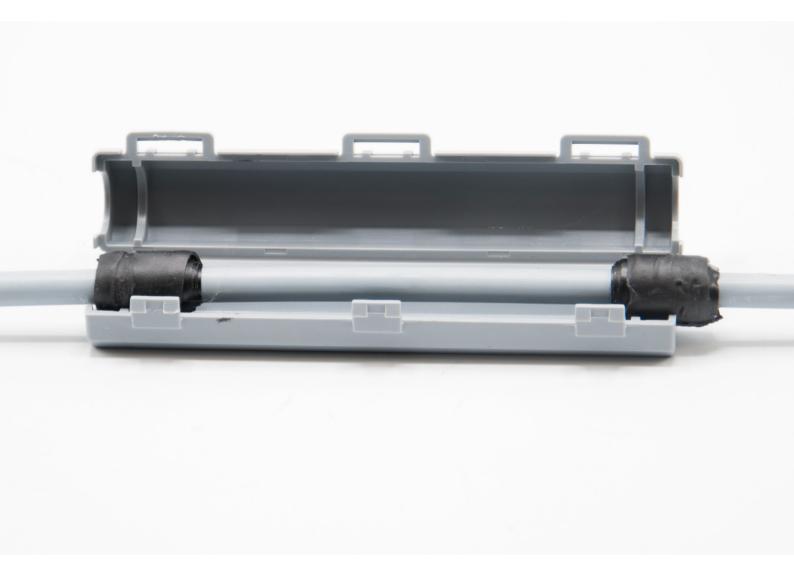

## FACADE TAPPING

Covering system for the window realized to extract fibers from primari cable into drop cables. Suitable for applications both Indoor and Outdoor.

### **SPECIFICATIONS**

| MATERIAL               | Polypropylene                              |
|------------------------|--------------------------------------------|
| DIMENSIONS             | 120 x 24 x 2 mm                            |
| CABLE INPUTS           | 2                                          |
| MINIMUM CABLE DIAMETER | 7 mm                                       |
| MAXIMUM CABLE DIAMETER | 9.5 mm                                     |
| OPERATING TEMPERATURE  | -25 ÷ + 70 ° C (5 ÷ 95% relative humidity) |
| PROTECTION GRADE       | IP55 - IP68                                |

#### PRODUCT DETAILS