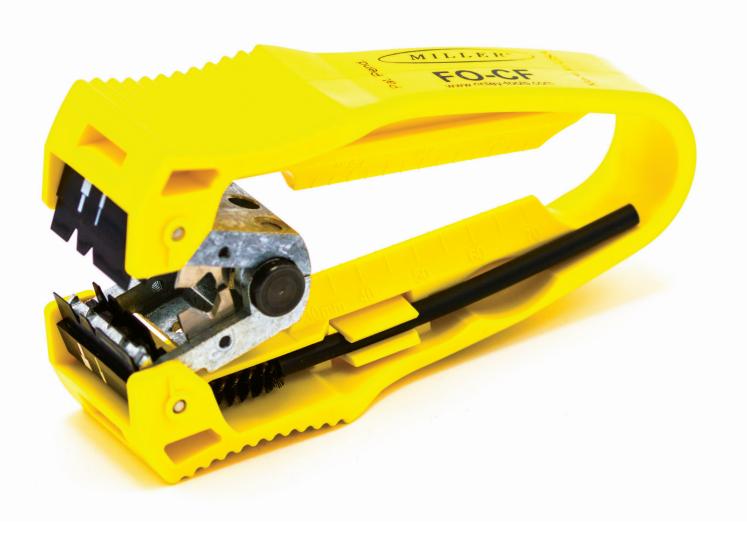

## STRIPPER FOCF RIPLEY MILLER

Newly designed stripper. The cutting surfaces are factory calibrated to ensure a clean and precise processing of the fiber. It is equipped with a millimeter scale and a brush for periodic cleaning