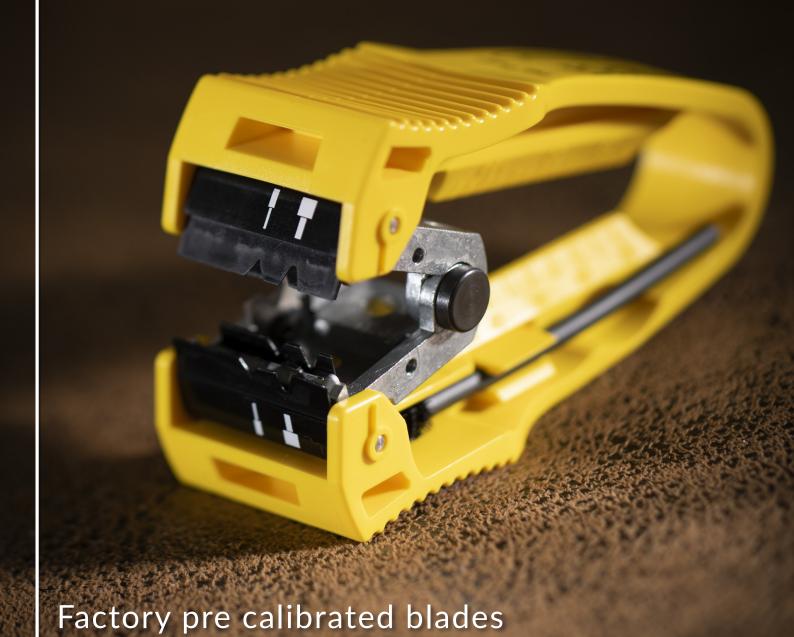

## STRIPPER FOCF RIPLEY MILLER

Newly designed stripper. The cutting surfaces are factory calibrated to ensure a clean and precise processing of the fiber. It is equipped with a millimeter scale and a brush for periodic cleaning