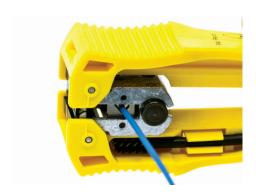

## STRIPPER FOCF RIPLEY MILLER

Newly designed stripper. The cutting surfaces are factory calibrated to ensure a clean and precise processing of the fiber. It is equipped with a millimeter scale and a brush for periodic cleaning

## TECHNICAL SPECIFICATIONS

| REMOVABLE SHEATHS | Cable sheath 1.6 ÷ 3mm, 900μm and 250μm |
|-------------------|-----------------------------------------|
| MATERIAL          | Plastic                                 |
| BLADE             | Metallic                                |
| DIMENSIONS        | 29.7 x 55.6 x 103.6 mm                  |
| WEIGHT            | 79 g                                    |