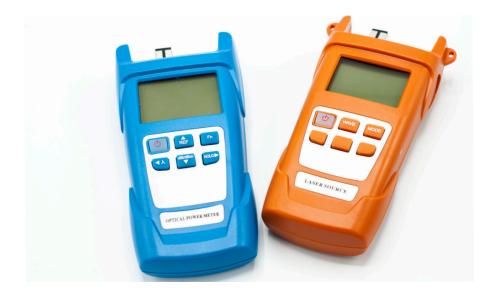

## OPTICAL SOURCE & POWER METER

The optical source is an instrument that uses a laser or LED diode as a stabilized light emitter and is used in tandem with the Power Meter which measures the received power level, determining the attenuation of an optical fiber section.