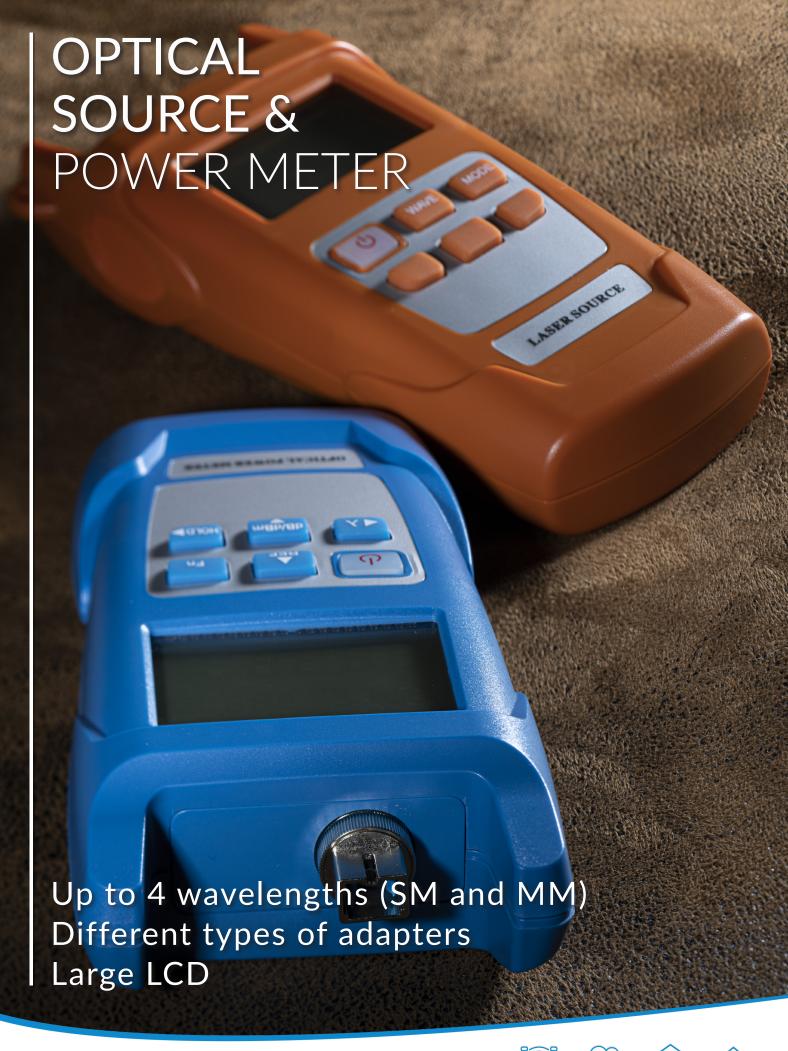

## OPTICAL SOURCE & POWER METER

The optical source is an instrument that uses a laser or LED diode as a stabilized light emitter and is used in tandem with the Power Meter which measures the received power level, determining the attenuation of an optical fiber section.