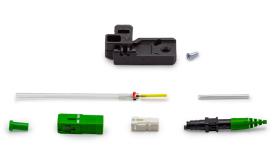

## SOC FIBERNET CONNECTOR

Universal, it is suitable to any kind of splicer Easy to assemble APC finish

entral

Data

FTTH

## SOC FIBERNET CONNECTOR

Totally developed by Fibernet, these fusion connectors are universal and therefore usable, thanks to its holder, with the most common splicers on the market (Inno Instrument, Fujikura, Sumitomo Electric, Fiberfox).