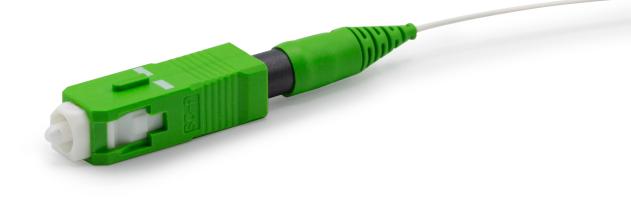

## SOC FIBERNET CONNECTOR

Universal, it is suitable to any kind of splicer Easy to assemble APC finish

entral

Data

FTTH

## SOC FIBERNET CONNECTOR

Totally developed by Fibernet, these fusion connectors are universal and therefore usable, thanks to its holder, with the most common splicers on the market (Inno Instrument, Fujikura, Sumitomo Electric, Fiberfox).