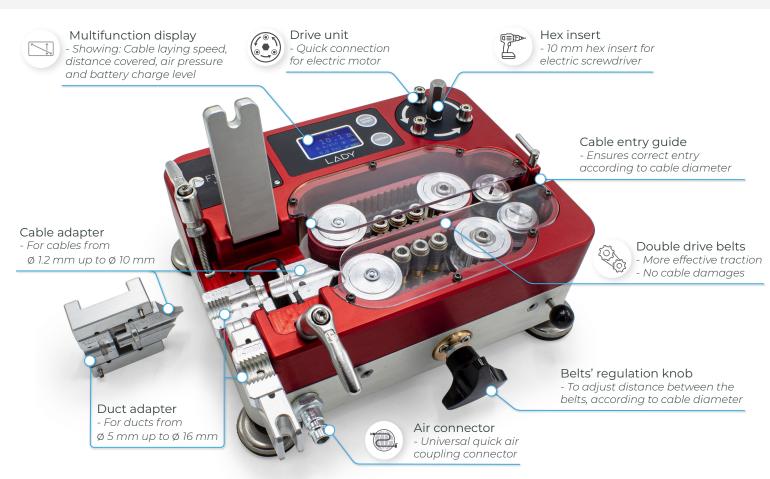

# Jetting machine for FTTH application

Cables from  $\emptyset$  1.2 mm up to  $\emptyset$  10 mm and ducts from  $\emptyset$  5 mm up to  $\emptyset$  16 mm

#### **ACCESSORIES INCLUDED**

| *  | Duct adapter set (customers' choice 1 pc among)  | ø 5 - 7 - 8 - 10 - 12 - 14 - 16 mm            |  |
|----|--------------------------------------------------|-----------------------------------------------|--|
| ** | Cable adapter set (customers' choice 1 pc among) | ø 1÷2 - 2÷3 - 3÷4 - 4÷5 - 5÷6 - 6÷9 - 9÷10 mm |  |
|    | Hex wrenches                                     | ø 2-3-8 mm                                    |  |
|    | Micro duct cutter                                | duct range ø 0 - 25 mm (1 pc)                 |  |
|    | Air hose with valve                              | 5 m with quick coupling connector (1 pc)      |  |
|    | Lubricant                                        | 1 L bottle (1 pc)                             |  |

- \* DUCT ADAPTER SET includes: Specific duct gaskets (10 pcs)
- \*\* CABLE ADAPTER SET includes: Specific cable gaskets set (5 pcs per measure) and cable entry guide

  Example: duct adapter ø 7 mm duct gasket ø 7 mm cable adapter ø 3÷4 mm cable gasket ø 3 3,5 4 mm (5 per measure) cable entry guide ø 3÷4 mm