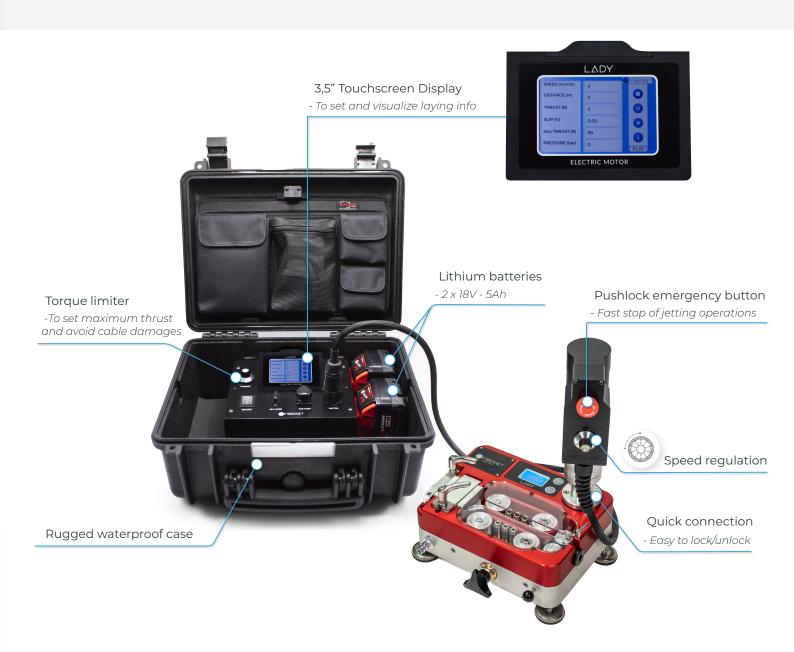

# **ELECTRIC DRIVER & MOTOR**

### TECHNICAL DATA

| Rugged waterproof case    | 410 x 340 x 205 mm |
|---------------------------|--------------------|
| Weight                    | 11 kg              |
| Rated torque              | 2,8 Nm             |
| Battery li-ion            | 2 x 18 V - 5,0 Ah  |
| Fast battery charger      | Yes                |
| Pushlock emergency button | Yes                |
| Torque limiter            | Yes                |

- All data shown on display are availabale for download