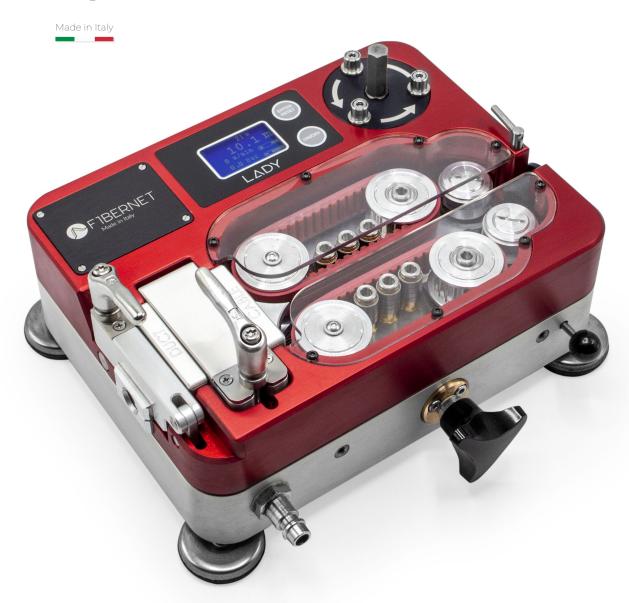

# LADY

Cable Jetting Machine



# Jetting machine for FTTH application

Cables from  $\emptyset$  1.2 mm up to  $\emptyset$  10 mm and ducts from  $\emptyset$  5 mm up to  $\emptyset$  16 mm



## LADY JETTING MACHINE

### TECHNICAL DATA

| Max blowing speed | >80 m/min              | Dimensions                               | 235 x 180 x 130 mm |
|-------------------|------------------------|------------------------------------------|--------------------|
| Cable diameters   | ø 1.2 to 10 mm         | Dimensions (with case)                   | 475 x 415 x 245 mm |
| Duct diameters    | ø 5 to 16 mm           | Weight                                   | 6 Kg               |
| Max air pressure  | 16 bar                 | Weight (with accessorized case)          | 13,8 Kg            |
| Pushing force     | up to 150 N