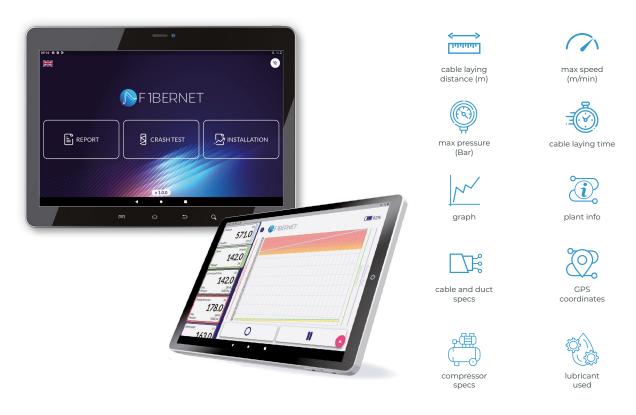

- All data shown on display are availabale for download

# App for Lady cable jetting machine

Download the cable blowing report on your device

Info automatically saved by the App in a PDF report and additional info can be set by the operator

Report can be sent by email

App developed for Android devices