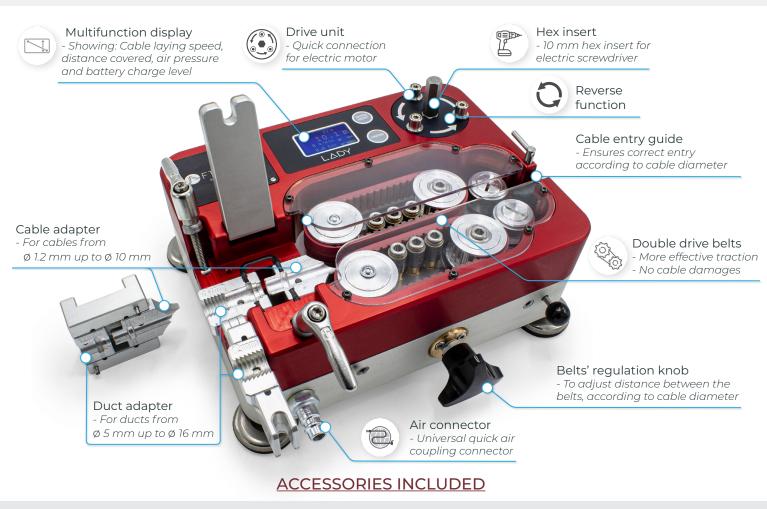

### Cable blowing machine for FTTH application

Cables from ø 1.2 mm up to ø 10 mm and ducts from ø 5 mm up to ø 16 mm

#### TECHNICAL DATA

| Max blowing speed | >80 m/min              | Dimensions                               | 235 x 180 x 130 mm |
|-------------------|------------------------|------------------------------------------|--------------------|
| Cable diameters   | ø 1.2 to 10 mm         | Dimensions (with case)                   | 475 x 415 x 245 mm |
| Duct diameters    | ø 5 to 16 mm           | Weight                                   | 6 Kg               |
| Max air pressure  | 16 bar                 | Weight (with accessorized case)          | 13,8 Kg            |
| Pushing force     | up to 150 N            | USB port                                 | Yes                |
| Case              | Rugged waterproof case | Max tested jetting distance <sup>1</sup> | 1000 m             |

1. Testing conducted by FIBERNET using real circuits. Distance will vary based on conditions: circuit, curves number, duct type and use.

| *  | Duct adapter set (customers' choice 1 pc among)  | ø 5 - 7 - 8 - 10 - 12 - 14 - 16 mm            |  |
|----|--------------------------------------------------|-----------------------------------------------|--|
| ** | Cable adapter set (customers' choice 1 pc among) | ø 1÷2 - 2÷3 - 3÷4 - 4÷5 - 5÷6 - 6÷9 - 9÷10 mm |  |
|    | Hex wrenches                                     | ø 2 - 3 - 8 mm                                |  |
|    | Micro duct cutter                                | duct range ø 0 - 25 mm (۱ pc)                 |  |
|    | Air hose with valve                              | 5 m with quick coupling connector (1 pc)      |  |
|    | Lubricant                                        | 1 L bottle (1 pc)                             |  |

\* DUCT ADAPTER SET includes: Specific duct gaskets (10 pcs)

\*\* CABLE ADAPTER SET includes: Specific cable gaskets set (5 pcs per measure) and cable entry guide
Example: duct adapter ø 7 mm - duct gasket ø 7 mm - cable adapter ø 3÷4 mm - cable gasket ø 3 - 3,5 - 4 mm (5 per measure) cable entry guide ø 3÷4 mm