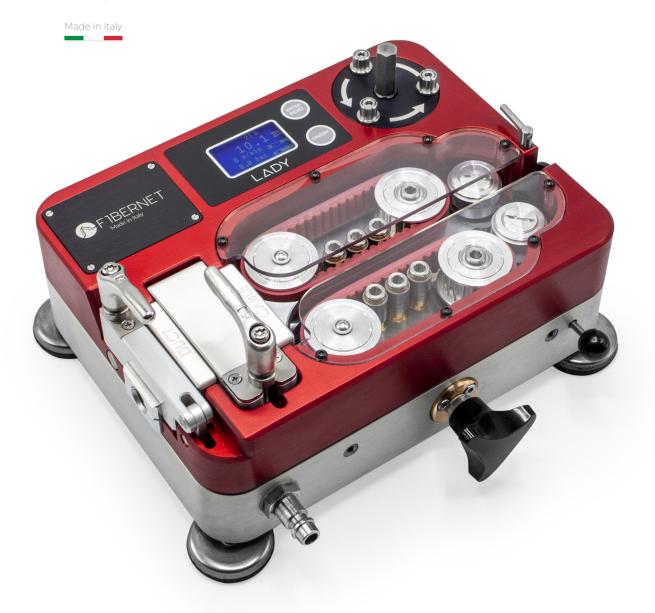

# LADY CABLE BLOWING MACHINE

### Cable blowing machine for FTTH application

Cables from ø 1.2 mm up to ø 10 mm and ducts from ø 5 mm up to ø 16 mm