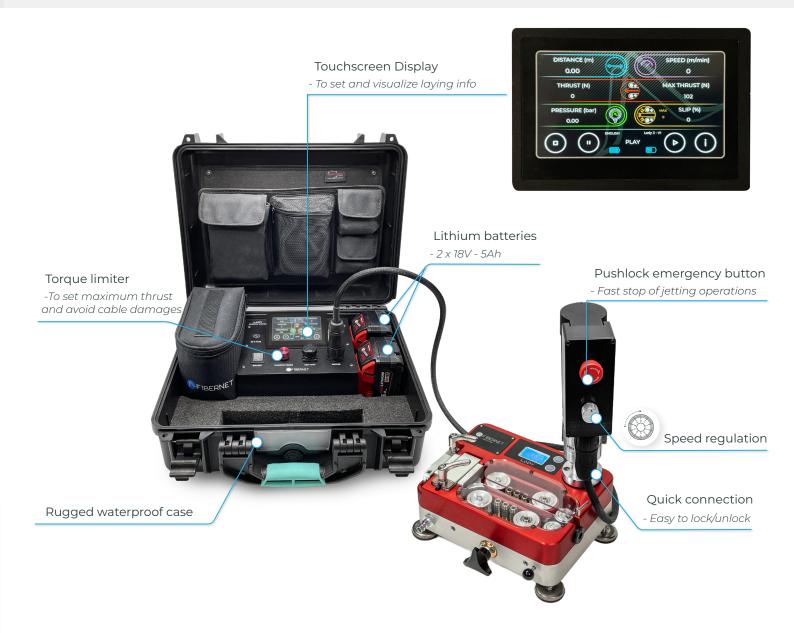

#### TECHNICAL DATA

| Max blowing speed | >80 m/min              | Dimensions                               | 235 x 180 x 130 mm |
|-------------------|------------------------|------------------------------------------|--------------------|
| Cable diameters   | ø 1.2 to 10 mm         | Dimensions (with case)                   | 475 x 415 x 245 mm |
| Duct diameters    | ø 5 to 16 mm           | Weight                                   | 6 Kg               |
| Max air pressure  | 16 bar                 | Weight (with accessorized case)          | 13,8 Kg            |
| Pushing force     | up to 150 N            | USB port                                 | Yes                |
| Case              | Rugged waterproof case | Max tested jetting distance <sup>1</sup> | 1000 m             |

1. Testing conducted by FIBERNET using real circuits. Distance will vary based on conditions: circuit, curves number, duct type and use.

| *  | Duct adapter set (customers' choice 1 pc among)  | ø 5 - 7 - 8 - 10 - 12 - 14 - 16 mm            |  |
|----|--------------------------------------------------|-----------------------------------------------|--|
| ** | Cable adapter set (customers' choice 1 pc among) | ø 1÷2 - 2÷3 - 3÷4 - 4÷5 - 5÷6 - 6÷9 - 9÷10 mm |  |
|    | Hex wrenches                                     | ø 2 - 3 - 8 mm                                |  |
|    | Micro duct cutter                                | duct range ø 0 - 25 mm (۱ pc)                 |  |
|    | Air hose with valve                              | 5 m with quick coupling connector (1 pc)      |  |
|    | Lubricant                                        | 1 L bottle (1 pc)                             |  |

# **ELECTRIC DRIVER & MOTOR**

TECHNICAL DATA

| 410 x 340 x 205 mm |
|--------------------|
| 11 kg              |
| 2,8 Nm             |
| 2 x 18 V - 5,0 Ah  |
| Yes                |
| Yes                |
| Yes                |
|                    |

- All data shown on display are availabale for download