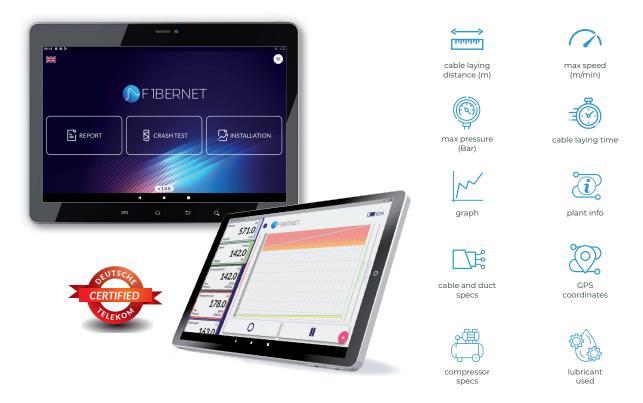

- All data shown on display are availabale for download

### App for Lady cable blowing machine

Download the report on your device

Info automatically saved by the App in a PDF report and additional info can be set by the operator

Report can be sent by email

App developed for Android devices